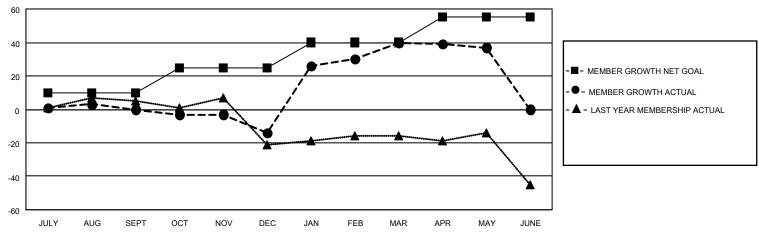

### GOALS AND ACTUAL MEMBERS CUMULATIVE

| DROPPED CLUBS: 0 |    | 18 CLUBS OF 38 ADDED 1 OR MORE NEW MEMBERS | GENDER DISTRIBUTION       |               |     |
|------------------|----|--------------------------------------------|---------------------------|---------------|-----|
|                  |    | NEW MEMBERS                                | MALE                      | 902 (67.01%)  |     |
|                  |    |                                            | FEMALE                    | 444 (32.99%)  |     |
| DROPPED MEMBERS  |    |                                            |                           |               |     |
| DECEASED         | 27 | CLICK HERE FOR CUMULATIVE                  | TOTAL FAMILY UNIT MEMBERS |               | 226 |
| CLUB CANCELLED   | 0  | MEMBERSHIP DATA                            |                           |               | 440 |
| OTHER            | 49 | — FAMILY MEMBERS PAYIN                     |                           | S PAYING HALF | 116 |
| TOTAL            | 76 |                                            | 0000                      |               |     |